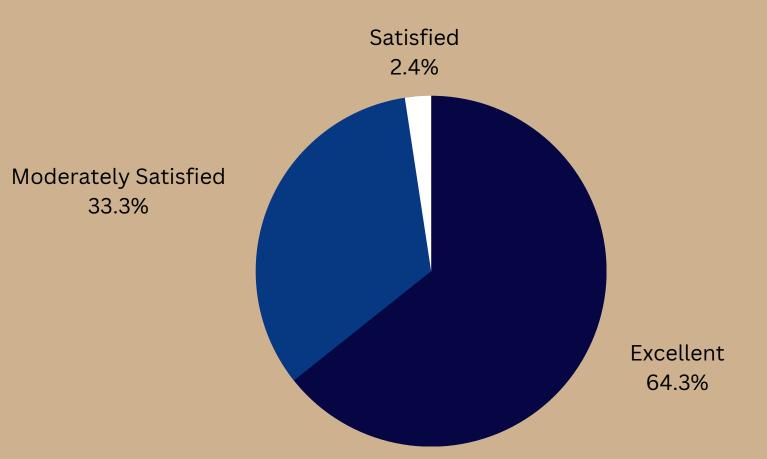

### **ENVISION 5.0 RECRUITERS FEEDBACK**

HR ratings about the Management of the Fair

|           | PERCENTAGE OF |
|-----------|---------------|
|           | RECRUITERS    |
| Excellent | 64.3          |
| Good      | 33.3          |
| Bad       | 2.4           |