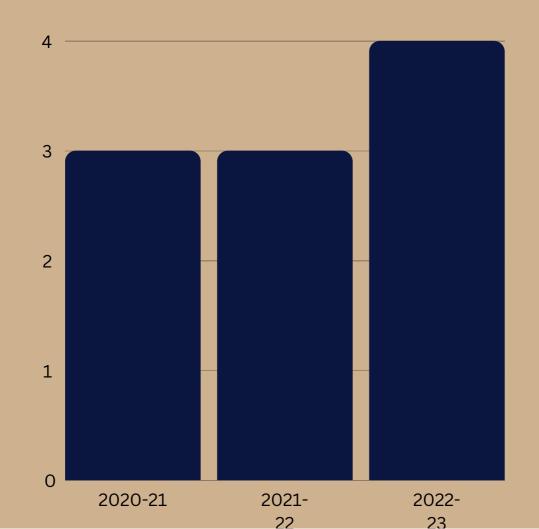

### STUDENTS FEEDBACK

Students Ratings about the workshops and seminars organized by the Placement Cell?(Out of 5)

| YEARS   | STUDENTS RATING |
|---------|-----------------|
| 2020-21 | 3               |
| 2021-22 | 3               |
| 2022-23 | 4               |