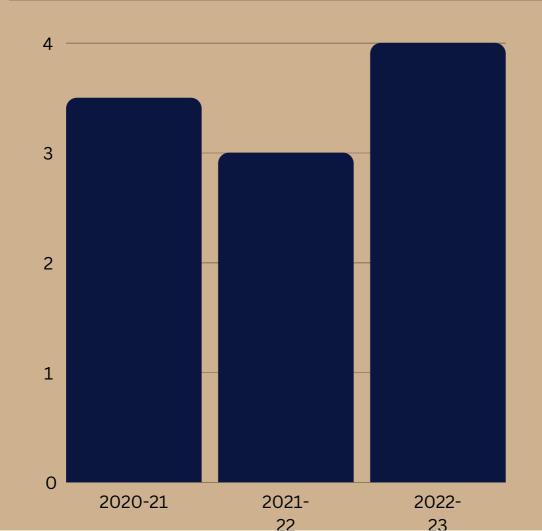

### STUDENTS FEEDBACK

Students Ratings about the Opportunities Circulated by the Placement Cell(Out of 5)

| YEARS   | STUDENTS RATING |
|---------|-----------------|
| 2020-21 | 3.5             |
| 2021-22 | 3               |
| 2022-23 | 4               |