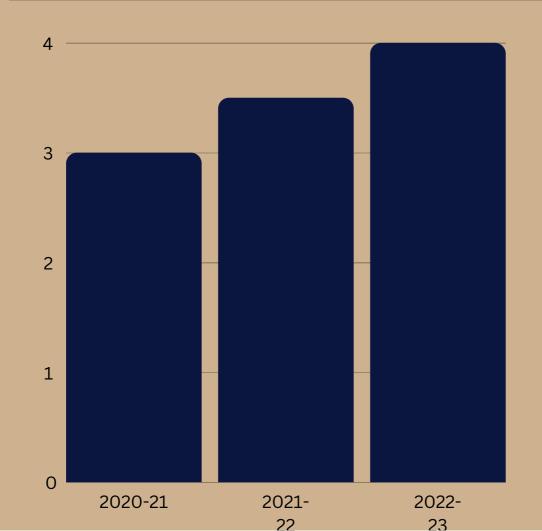

### HR ratings about the skillset of the Candidates (Out of 5)

| YEARS   | RECRUITERS RATING |
|---------|-------------------|
| 2020-21 | 3                 |
| 2021-22 | 3.5               |
| 2022-23 | 4.5               |