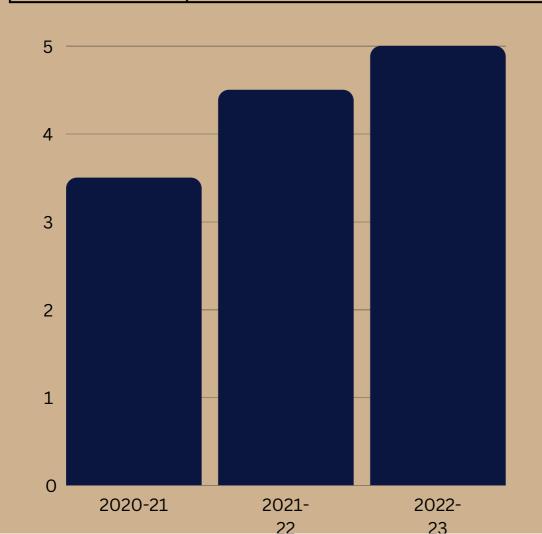

### STUDENTS FEEDBACK

How satisfied were the students with the overall support and assistance provided by the Placement Cell(out of 5)?

| YEARS   | STUDENTS RATING |
|---------|-----------------|
| 2020-21 | 3.5             |
| 2021-22 | 4.5             |
| 2022-23 | 5               |