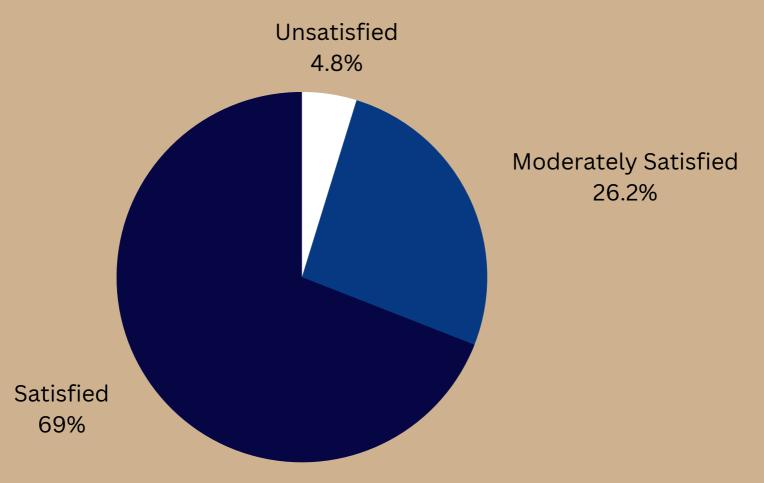

### **ENVISION 5.0 RECRUITERS FEEDBACK**

How satisfied were the Recruiters with the performance of Candidates?

|                         | NUMBER OF RECRUITERS |
|-------------------------|----------------------|
| Unsatisfied             | 2                    |
| Moderately<br>Satisfied | 11                   |
| Satisfied               | 29                   |